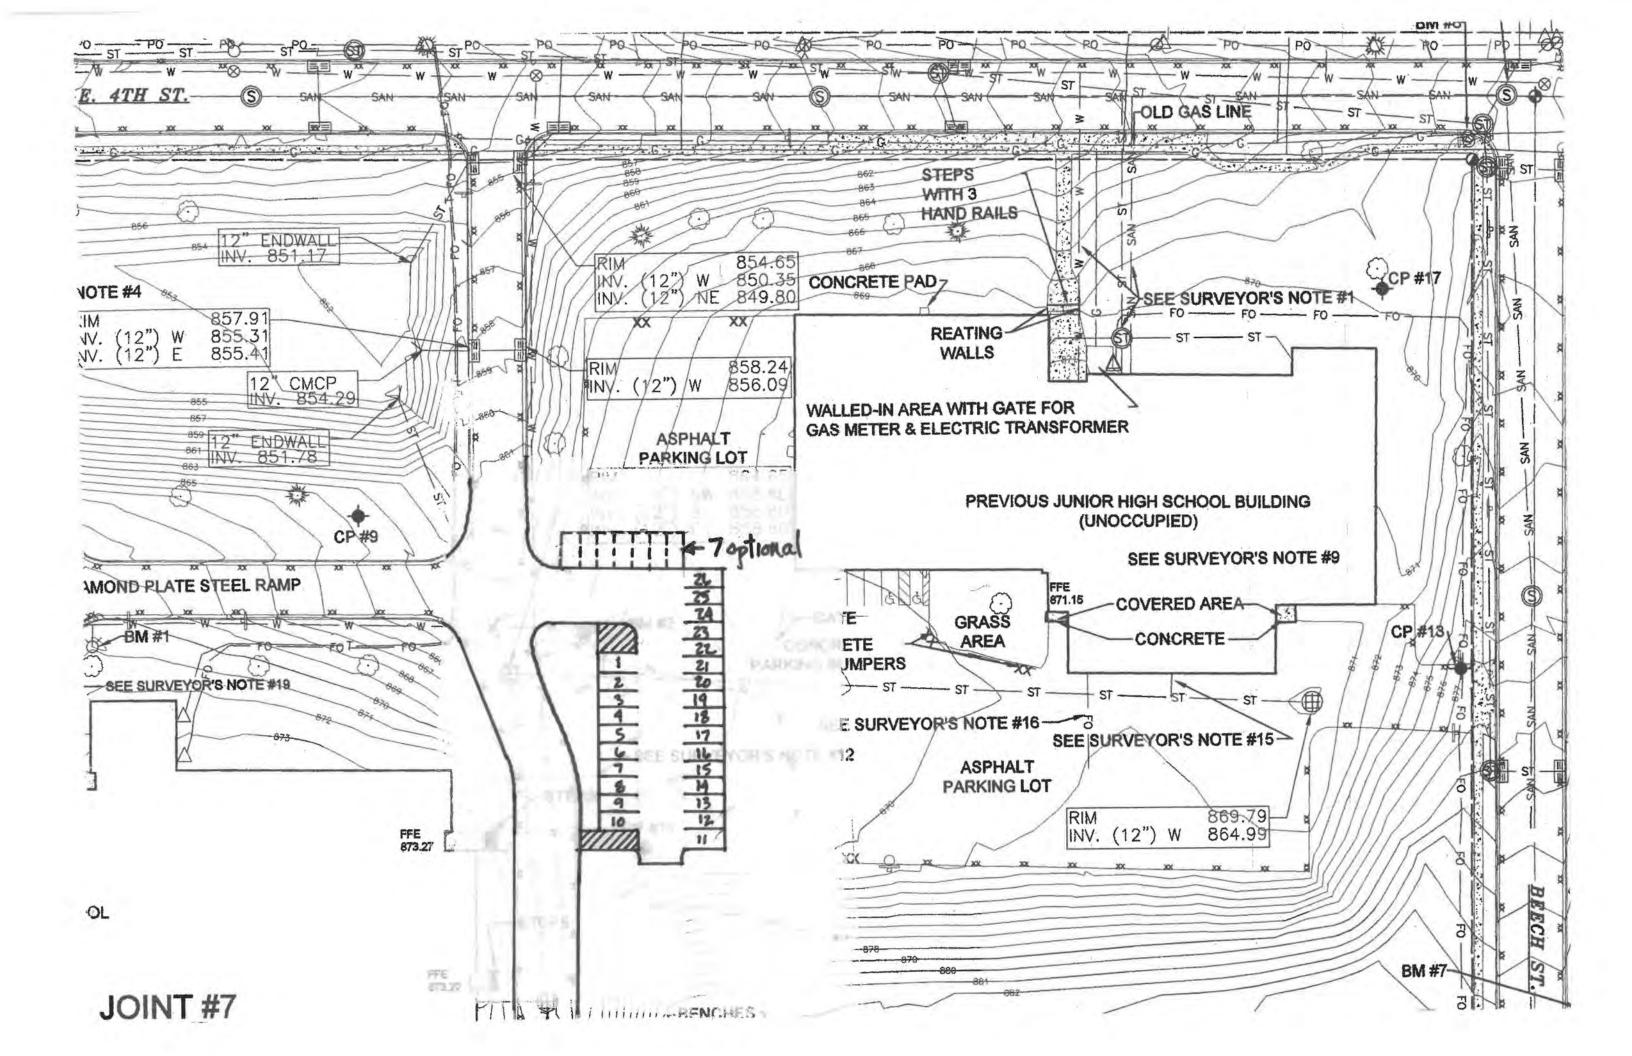

#### Students choosing to excel; realizing their strengths.

| Total.           | Proposed Site Restoration Cost                                                                                                                               | \$91,270                        |
|------------------|--------------------------------------------------------------------------------------------------------------------------------------------------------------|---------------------------------|
| Ameri<br>•       | can Asphalt<br>Provide 3.5" of asphalt and parking lot striping                                                                                              | <u>\$25,000</u>                 |
| Faulks<br>•<br>• | Excavate and prep. new parking area with base course<br>Provide green space throughout the rest of site<br>Additional storm sewer catch basin in parking lot | \$26,315<br>\$36,435<br>\$3,520 |
| Re:              | Former Vacant Building Site Restoration Proposal – Revi                                                                                                      | ised                            |
|                  | 8                                                                                                                                                            |                                 |